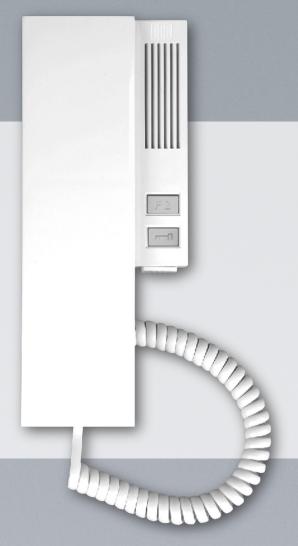

### Digital inside unit for PRO system

ACO inside units are solid, made of the highest class materials, functional and easy in use. Reliability, innovation and durability are ACO's trademarks.

Transparent volume control switch with LED that signals ringing and mute mode.

UPRO

#### Selected characteristics of the UPRO inside unit:

- digital inside unit for the PRO system
- digital installation: twisted pair cat. 5e or 6 cable
- · magentic handset hang-up
- door bell function
- opens the door without active connection
- 2 buttons: opening, functional to control external devices
- 3 level ringing volume control
- · full privacy of conversation
- answers intercom calls

- optical signalisation of ringing and mute mode
- many handsets can be connected with one ringing button
- the unit can receive every call address within the system after the address,0' is set
- home automation control over external devices like: car gate, barrier, light or blind rollers without active connection
- compatible with all devices from FAMILIO-PRO range
- available in white