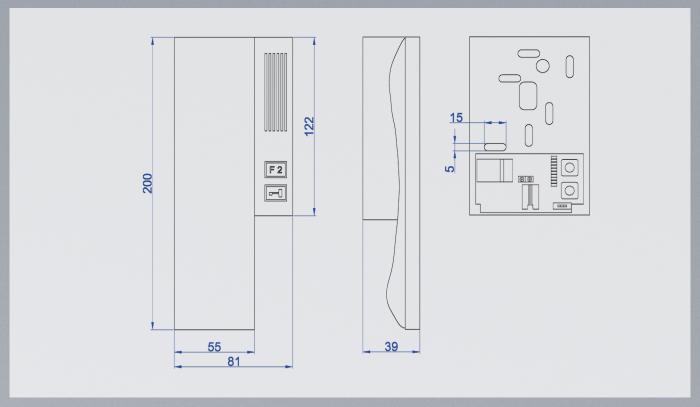

on: twisted pair cat. 5e or 6 cable
- · magentic handset hang-up
- door bell function
- opens the door without active connection
- 2 buttons: opening, functional to control external devices
- 3 level ringing volume control
- · full privacy of conversation
- answers intercom calls

- optical signalisation of ringing and mute mode
- many handsets can be connected with one ringing button
- the unit can receive every call address within the system after the address,0' is set
- home automation control over external devices like: car gate, barrier, light or blind rollers without active connection
- compatible with all devices from FAMILIO-PRO range
- available in white

www.aco.com.pl/en







# **Inside units**

### **UPRO**

## Digital inside unit for PRO system



### **Technical drawing**



### **Connection diagram**



www.aco.com.pl/en KK0110enVA.1638