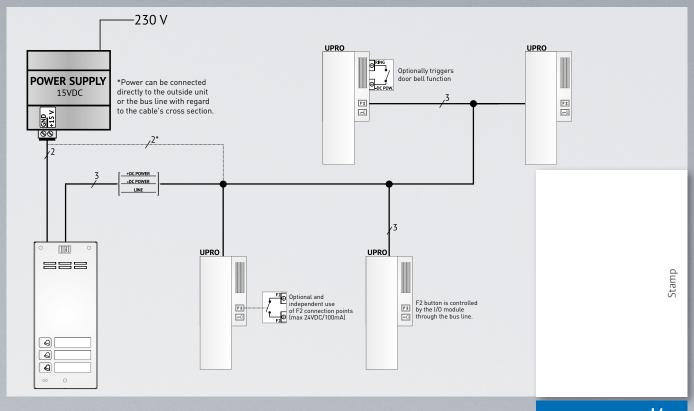

cable
- · magentic handset hang-up
- door bell function
- opens the door without active connection
- 2 buttons: opening, functional to control external devices
- 3 level ringing volume control
- · full privacy of conversation
- answers intercom calls

- optical signalisation of ringing and mute mode
- many handsets can be connected with one ringing button
- the unit can receive every call address within the system after the address,0' is set
- home automation control over external devices like: car gate, barrier, light or blind rollers without active connection
- compatible with all devices from FAMILIO-PRO range
- available in white

www.aco.com.pl/en







# **Inside units**

### **UPRO**

## Digital inside unit for PRO system



### **Technical drawing**



### **Connection diagram**



www.aco.com.pl/en KK0110enVA.1638